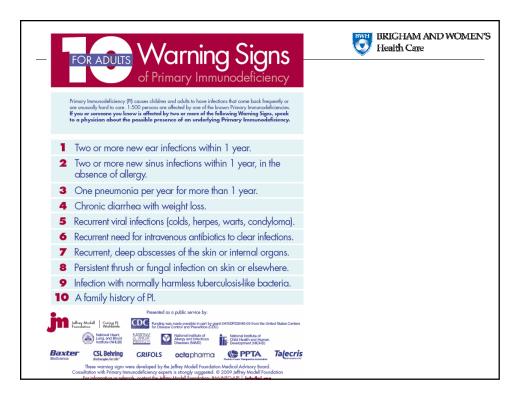

advised minimal us | Other (See Comments)                            | Not Spec |
|                      | Sip gastic seeve, abrised manual of<br>Sulfa (Sulfonamide Antibiotics)                     | Unknown                                         | Not Spec |
|                      | Adhesive<br>rash from adhesive                                                             | Rash, Unknown, Swelling                         | Low      |
|                      | ot Influenza Virus Vaccine Trival 2013-2014 (18<br>Yr +)                                   | Rash                                            | Low      |
|                      | Nout Influenza Virus Vaccine Tv Split 2013-14 (18<br>Yre)                                  | Rash                                            | Low      |





| Immunodeficiency: CVID Stright Care                                                                                                 |  |  |  |  |
|-------------------------------------------------------------------------------------------------------------------------------------|--|--|--|--|
| Immunodeficiency doesn't always present with recurrent infections                                                                   |  |  |  |  |
| <u>Autoimmune disease</u> (ex. autoimmune<br>hemolytic anemia or thrombocytopenia in<br>CVID, SLE-like syndrome in complement def.) |  |  |  |  |
| Unusual <u>lymphoid and granulomatous diseases</u><br>(ex. Sarcoid-like lung disease in patients with<br>CVID)                      |  |  |  |  |
| Malignancies