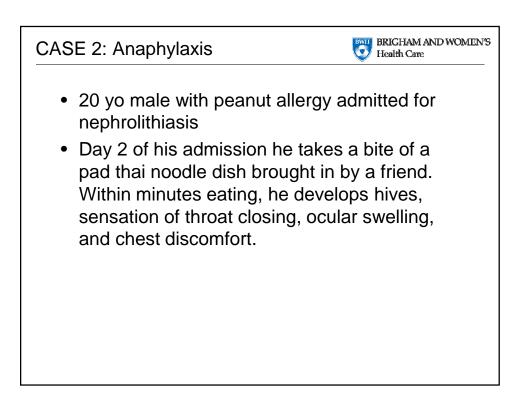

|
| Serotype 1 (1)<br>Serotype 2(2)<br>Serotype 3 (3)<br>Serotype 4 (4)<br>Serotype 5 (5)<br>Serotype 8 (8)<br>Serotype 12F (12)<br>Serotype 12F (12)<br>Serotype 17F (17)<br>Serotype 19F (19)<br>Serotype 20 (20)<br>Serotype 22F (22)<br>Serotype 23F (23)<br>Serotype 6B (26)<br>Serotype 6B (26)<br>Serotype 10A (34)<br>Serotype 11A (43)<br>Serotype 15B (54)<br>Serotype 15E (54)<br>Serotype 19A (57)<br>Serotype 9V (68)<br>Serotype 33F (70) | 31.5<br>6.8<br>17.1<br>4.9<br>31.5<br>12.0<br>27.4<br>6.9<br>19.7<br>85.6<br>54.2<br>11.1<br>122.8<br>102.2<br>27.6<br>59.6<br>5.8<br>69.3<br>19.8<br>2.8<br>25.6<br>31.2<br>12.1 | <pre>mcg/mL mcg/mL mcg/</pre> |





| Is it really anaphylaxis?                                                                                                         | BRIGHAM AND WOMEN'S<br>Health Care  |
|-----------------------------------------------------------------------------------------------------------------------------------|-------------------------------------|
| Here's my advice                                                                                                                  |                                     |
| With rare exception, If you the anaphylaxis, treat it as anaphylaxis anaphylaxis, treat it as anaphylaxis analyze after the fact. |                                     |
|