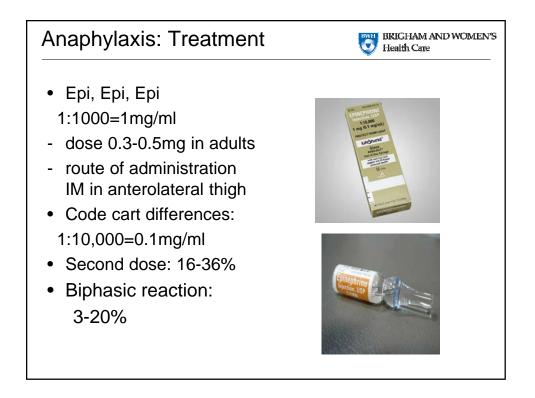

|                                     |
| With rare exception, If you the anaphylaxis, treat it as anaphylaxis anaphylaxis, treat it as anaphylaxis analyze after the fact. |                                     |
|                                                                                                                                   | TO DO LIST                          |
|                                                                                                                                   | Follow Op<br>Follow Op<br>Follow Op |
|                                                                                                                                   |                                     |