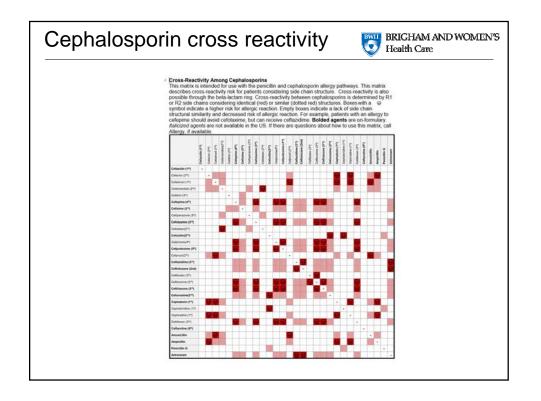

| 2<br>2<br>4<br>SP: Progest<br>12.5 mg/ml;<br>ted, ID: 1:1<br>ir □ Novolir | 5 mg/ml<br>mg/ml<br>ID: 0.0125 mg<br>000, 1:100 and<br>1 R   Novolin S | 0.025 mg/r<br>0.004 mg/r<br>i in Benzyl Alc<br>g/ml, 0.125 mg<br>I 1:10 D Apidr<br>N D sterile dilu | nl 0.25 mg/ml<br>nl 0.04 mg/ml<br>ohol and Benzyl Alcoh<br>/ml, 1.25 mg/ml(DO NG<br>a 🗆 Humalog 🗆 Humul       | 2.5 mg/ml<br>0.4 mg/ml<br>wl; ID 1/1000, 1/100, 1/10<br>07 TEST TO VENOFER)<br>lin R 🛛 Humulin N |























| Fluorqui | onolone                                                                                                               | aller                       | gу                             |        |                               | BWII | BRICHAM AND WOMEN'S<br>Health Care |
|----------|-----------------------------------------------------------------------------------------------------------------------|-----------------------------|--------------------------------|--------|-------------------------------|------|------------------------------------|
|          | Sequential patients with immediate,<br>intmediate-type, delayed or unknown<br>FQ index reactions who underwent<br>IDT |                             |                                | 10     | a l