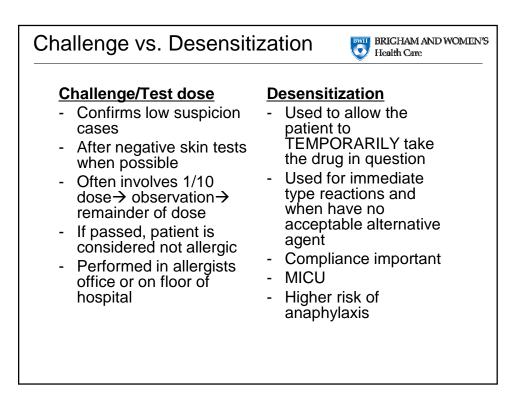

| Graded oral challenge                               | 27                   | 25                               |
| Vancomycin                                                                              | Historical                                          | 12                   | 12                               |
| Radiocontrast                                                                           | Skin testing                                        | 18                   | 18                               |
| Azithromycin                                                                            | Single or graded oral challenge                     | 10                   | 10                               |







| Antibiotic                                                                                                                                                              | SPT