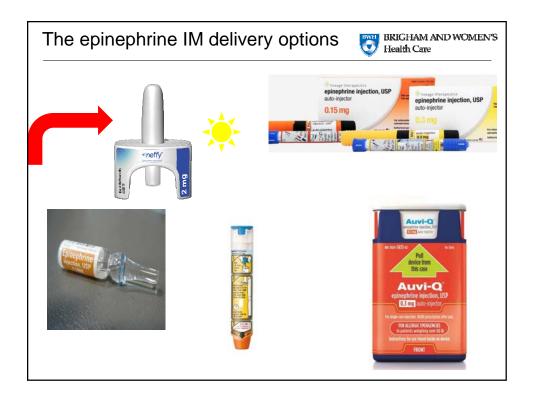

|                                     |
| With rare exception, If you the anaphylaxis, treat it as anaphylaxis anaphylaxis, treat it as anaphylaxis analyze after the fact. |                                     |
|                                                                                                                                   | TO DO LIST                          |
|                                                                                                                                   | Follow Op<br>Follow Op<br>Follow Op |
|                                                                                                                                   |                                     |