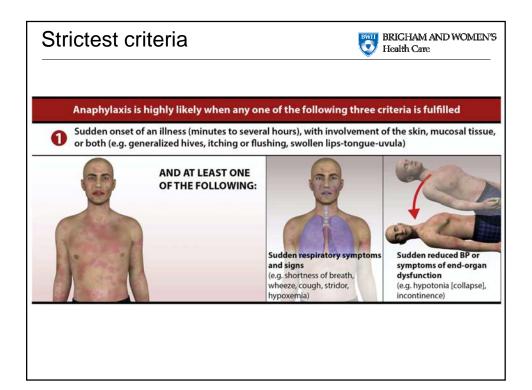

|                                     |
| With rare exception, If you the anaphylaxis, treat it as anaphylaxis anaphylaxis, treat it as anaphylaxis analyze after the fact. |                                     |
|                                                                                                                                   | TO DO LIST                          |
|                                                                                                                                   | Follow Op<br>Follow Op<br>Follow Op |
|                                                                                                                                   |                                     |