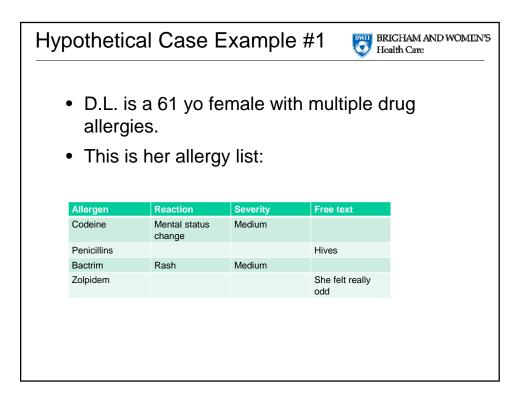

|                                                                                         | e-labelling success                                 |                      |                                  |
|-----------------------------------------------------------------------------------------|-----------------------------------------------------|----------------------|----------------------------------|
|                                                                                         |                                                     |                      |                                  |
| TABLE II. Drug allergy labels tested versus labels           Drug allergy labels tested | s removed from EHR<br>Attempted delabeling strategy | No. of labels tested | No. of