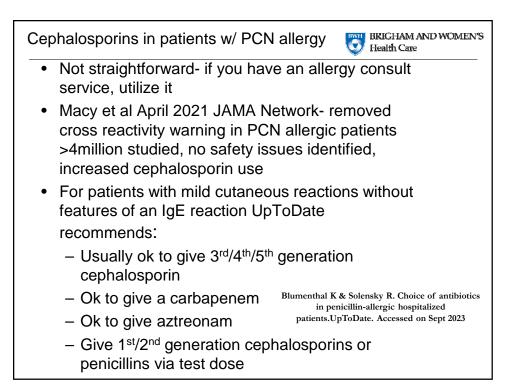

| 2<br>2<br>4<br>SP: Progest<br>12.5 mg/ml;<br>ted, ID: 1:1<br>ir □ Novolir | 5 mg/ml<br>mg/ml<br>ID: 0.0125 mg<br>000, 1:100 and<br>1 R   Novolin S | 0.025 mg/r<br>0.004 mg/r<br>i in Benzyl Alc<br>g/ml, 0.125 mg<br>I 1:10 D Apidr<br>N D sterile dilu | nl 0.25 mg/ml<br>nl 0.04 mg/ml<br>ohol and Benzyl Alcoh<br>/ml, 1.25 mg/ml(DO NG<br>a 🗆 Humalog 🗆 Humul       | 2.5 mg/ml<br>0.4 mg/ml<br>wl; ID 1/1000, 1/100, 1/10<br>07 TEST TO VENOFER)<br>lin R 🛛 Humulin N |























| Fluorqui | onolone                                                                                                               | aller                       | gу                             |        |                               | BWII | BRICHAM AND WOMEN'S<br>Health Care |
|----------|-----------------------------------------------------------------------------------------------------------------------|-----------------------------|--------------------------------|--------|-------------------------------|------|------------------------------------|
|          | Sequential patients with immediate,<br>intmediate-type, delayed or unknown<br>FQ index reactions who underwent<br>IDT |                             |                                | 10     | a l