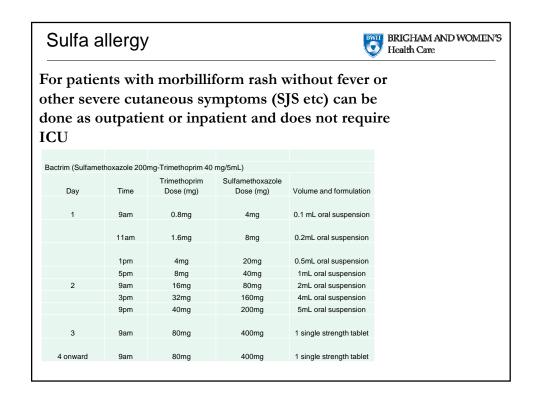

|                                                                                         | e-labelling success                                 |                      |                                  |
|-----------------------------------------------------------------------------------------|-----------------------------------------------------|----------------------|----------------------------------|
|                                                                                         |                                                     |                      |                                  |
| TABLE II. Drug allergy labels tested versus labels           Drug allergy labels tested | s removed from EHR<br>Attempted delabeling strategy | No. of labels tested | No. of labels remove<br>from EHR |
| Penicillin                                                                              | Skin testing* and oral challenge                    | 393                  | 390                              |
| Cephalosporins                                                                          | Skin testing and oral challenge                     | 209                  | 201                              |
| Trimethoprim-sulfamethoxazole or sulfonamide                                            | Single or graded oral challenge                     | 177                  | 167                              |
| Fluoroquinolones                                                                        | Skin testing and oral challenge                     | 97                   | 93                               |
| NSAIDs                                                                                  | Graded oral challenge                               | 27                   | 25                               |
| Vancomycin                                                                              | Historical                                          | 12                   | 12                               |
| Radiocontrast                                                                           | Skin testing                                        | 18                   | 18                               |
| Azithromycin                                                                            | Single or graded oral challenge                     | 10                   | 10                               |