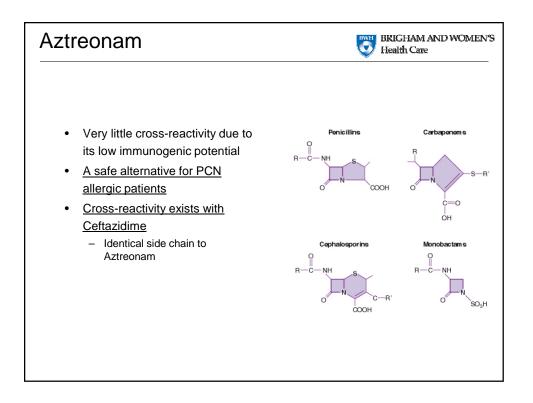

|                                                                                         | e-labelling success                                 |                      |                                  |
|-----------------------------------------------------------------------------------------|-----------------------------------------------------|----------------------|----------------------------------|
|                                                                                         |                                                     |                      |                                  |
| TABLE II. Drug allergy labels tested versus labels           Drug allergy labels tested | s removed from EHR<br>Attempted delabeling strategy | No. of labels tested | No. of labels remove<br>from EHR |
| Penicillin                                                                              | Skin testing* and oral challenge                    | 393                  | 390                              |
| Cephalosporins                                                                          | Skin testing and oral challenge                     | 209                  | 201                              |
| Trimethoprim-sulfamethoxazole or sulfonamide                                            | Single or graded oral challenge                     | 177                  | 167                              |
| Fluoroquinolones                                                                        | Skin testing and oral challenge                     | 97                   | 93                               |
| NSAIDs                                                                                  | Graded oral challenge                               | 27                   | 25                               |
| Vancomycin                                                                              | Historical                                          | 12                   | 12                               |
| Radiocontrast                                                                           | Skin testing                                        | 18                   | 18                               |
| Azithromycin                                                                            | Single or graded oral challenge                     | 10                   | 10                               |