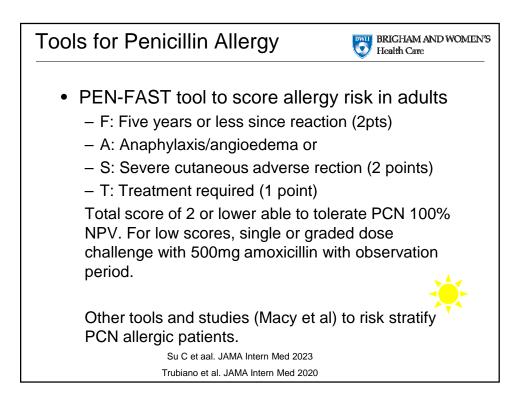

| 2<br>2<br>4<br>SP: Progest<br>12.5 mg/ml;<br>ted, ID: 1:1<br>ir □ Novolir | 5 mg/ml<br>mg/ml<br>ID: 0.0125 mg<br>000, 1:100 and<br>1 R   Novolin S | 0.025 mg/r<br>0.004 mg/r<br>i in Benzyl Alc<br>g/ml, 0.125 mg<br>I 1:10 D Apidr<br>N D sterile dilu | nl 0.25 mg/ml<br>nl 0.04 mg/ml<br>ohol and Benzyl Alcoh<br>/ml, 1.25 mg/ml(DO NG<br>a 🗆 Humalog 🗆 Humul       | 2.5 mg/ml<br>0.4 mg/ml<br>wl; ID 1/1000, 1/100, 1/10<br>07 TEST TO VENOFER)<br>lin R 🛛 Humulin N |























| Fluorqui | onolone                                                                                                               | aller                       | gу                             |        |                               | BWII | BRICHAM AND WOMEN'S<br>Health Care |
|----------|-----------------------------------------------------------------------------------------------------------------------|-----------------------------|--------------------------------|--------|-------------------------------|------|------------------------------------|
|          | Sequential patients with immediate,<br>intmediate-type, delayed or unknown<br>FQ index reactions who underwent<br>IDT |                             |                                | 10     | a l