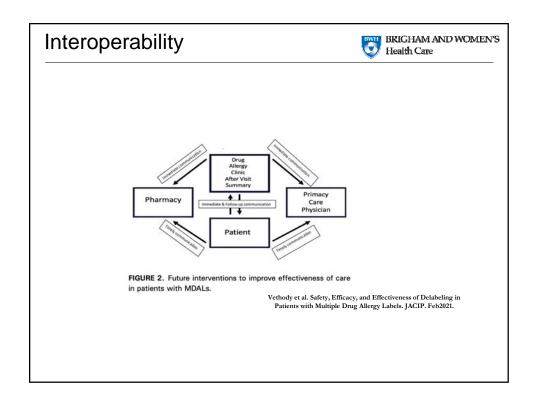

| Graded oral challenge                               | 27                   | 25                               |
| Vancomycin                                                                              | Historical                                          | 12                   | 12                               |
| Radiocontrast                                                                           | Skin testing                                        | 18                   | 18                               |
| Azithromycin                                                                            | Single or graded oral challenge                     | 10                   | 10                               |







| Antibiotic                                                                                                                                                              | SPT