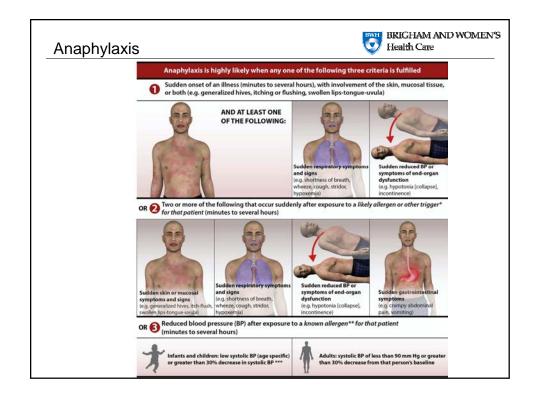

|                                     |
| With rare exception, If you the anaphylaxis, treat it as anaphylaxis anaphylaxis, treat it as anaphylaxis analyze after the fact. |                                     |
|                                                                                                                                   | TO DO LIST                          |
|                                                                                                                                   | Follow Op<br>Follow Op<br>Follow Op |
|                                                                                                                                   |                                     |