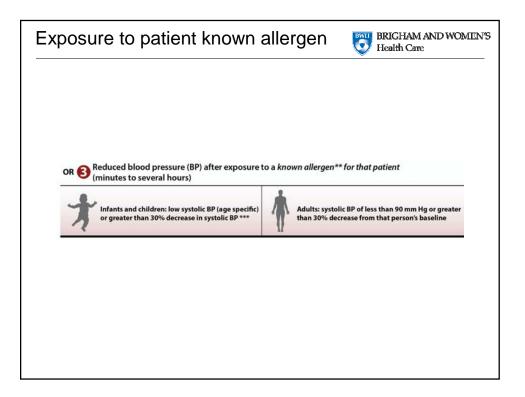

|                                     |
| With rare exception, If you the anaphylaxis, treat it as anaphylaxis anaphylaxis, treat it as anaphylaxis analyze after the fact. |                                     |
|                                                                                                                                   | TO DO LIST                          |
|                                                                                                                                   | Follow Op<br>Follow Op<br>Follow Op |
|                                                                                                                                   |                                     |