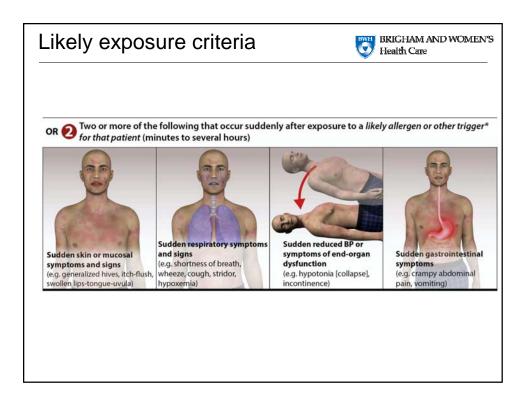

|                                     |
| With rare exception, If you the anaphylaxis, treat it as anaphylaxis anaphylaxis, treat it as anaphylaxis analyze after the fact. |                                     |
|                                                                                                                                   | TO DO LIST                          |
|                                                                                                                                   | Follow Op<br>Follow Op<br>Follow Op |
|                                                                                                                                   |                                     |