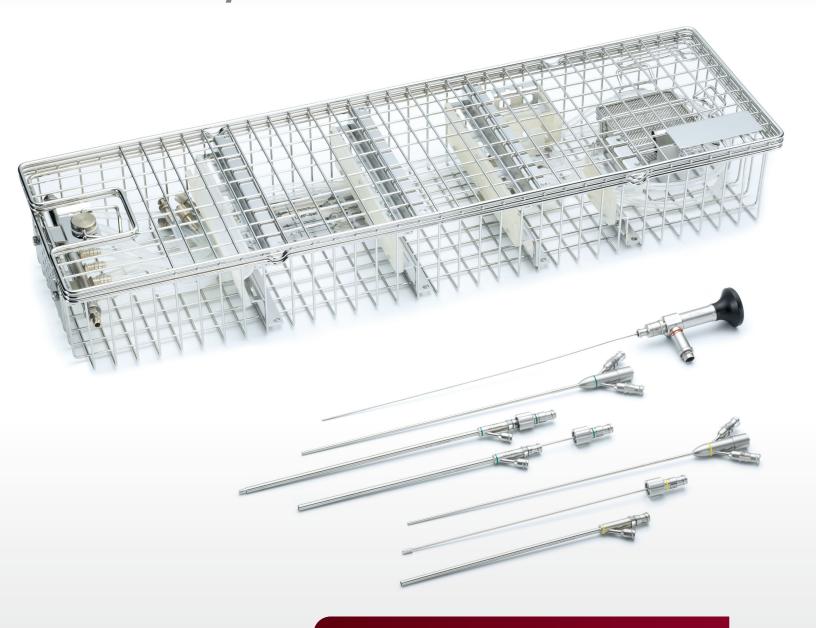

### **Ordering Information**

| Product Number | Material Description                                                                                                                         |
|----------------|----------------------------------------------------------------------------------------------------------------------------------------------|
| 41.0665a       | <b>UMP Bundle</b> Bundle includes: Ultra-Mini Nephroscope, all sheaths and obturators, cleaning basket, cleaning brush set, and sealing caps |
| 41.0666a       | UMP-Optic Irrigation Tube                                                                                                                    |
| 41.0667a       | <b>UMP-Ultra-Mini Nephroscope</b> 3.0 Fr., autoclavable, 0° direction of view, 85° field of view                                             |
| 41.0668a       | UMP-6 Fr., Inner Sheath 220 mm working length                                                                                                |
| 41.0670a       | UMP-Water Jet Sheath, 11 Fr. 150 mm working length                                                                                           |
| 41.0671a       | UMP-Obturator for Water Jet Sheath, 11 Fr. 150 mm working length                                                                             |
| 41.0669a       | UMP-7.5 Fr., Inner Sheath 220 mm working length                                                                                              |
| 41.0672a       | UMP-Water Jet Sheath, Standard, 13 Fr. 150 mm working length                                                                                 |
| 41.0673a       | UMP-Obturator for Water Jet Sheath, Standard, 13 Fr. 150 mm working length                                                                   |
| 41.0674a       | UMP-Water Jet Sheath, Long, 13 Fr. 180 mm working length                                                                                     |
| 41.0675a       | UMP-Obturator for Water Jet Sheath, Long, 13 Fr. 180 mm working length                                                                       |
| 41.0676a       | UMP–Cleaning Basket                                                                                                                          |
| 41.0677a       | UMP-Cleaning Brush Set                                                                                                                       |
| 41.0678a       | UMP–Sealing Cap for Laser Channel                                                                                                            |