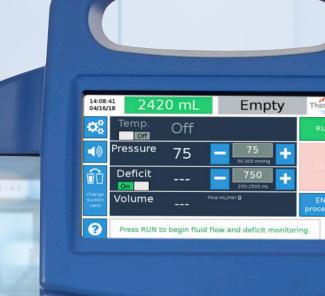

Gynecology: hysteroscopy (diagnostic and operative, including hysteroscopic tissue removal) Urology: cystoscopy, TURP, PCNL, ureteroscopy

Fluid Deficit Monitoring Real-time monitoring and display of fluid deficit.

Non-Pulsatile Flow Provides clear visualization during a procedure.

**Enhanced Safety Features** Adjustable alarms for perforation, deficit, and pressure.

**User-Friendly** User can change fluid bags and canisters without disrupting a surgical procedure.

Fluid Warming On-demand fluid warming to help prevent intraoperative hypothermia.

Adjustable Pressure Settings Maintain control of the surgical site.

Proprietary Luer-Lock Adapters

For all urological procedures, including ureteroscopy (for use up to 300 mmHg).

Automatic Flow Rate

Provides constant pressure for even distension.

 Pre-Programmed Procedural Settings

Capacity to Hold 1-5 Liter Bags

Change Without Interrupting
Surgical Procedure

spirit of excellence