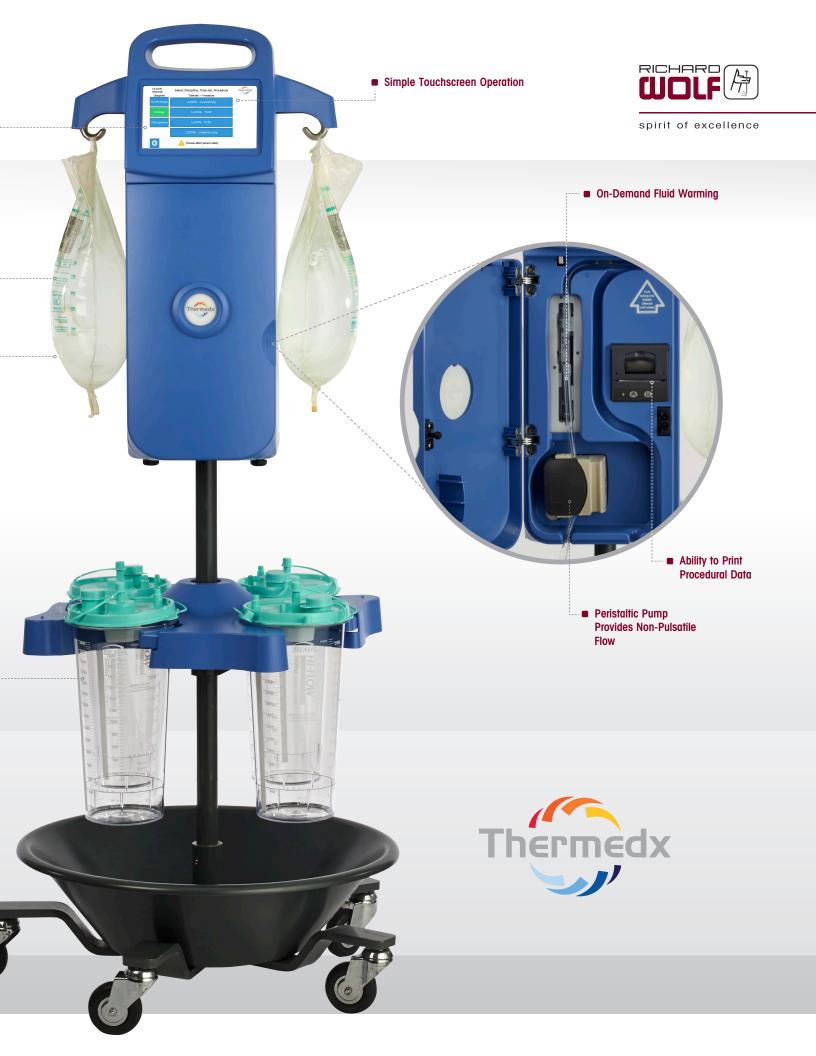

## Thermedx<sup>®</sup> FluidSmart<sup>®</sup> Fluid Management System

A Multidiscipline Fluid Management Solution

## Thermedx<sup>®</sup> FluidSmart<sup>®</sup> Fluid Management System

The FluidSmart<sup>®</sup> System provides real-time deficit monitoring and fluid warming for patient safety. This multifunctional system can be used for a variety of procedures in gynecology and urology.\*

Non-Pulsatile Flow Provides clear visualization during a procedure.

**Enhanced Safety Features** Adjustable alarms for perforation, deficit, and pressure.

**User-Friendly** User can change fluid bags and canisters without disrupting a surgical procedure.

Fluid Warming On-demand fluid warming to help prevent intraoperative hypothermia.

Adjustable Pressure Settings Maintain control of the surgical site.

Proprietary Luer-Lock Adapters

For all urological procedures, including ureteroscopy (for use up to 300 mmHg).